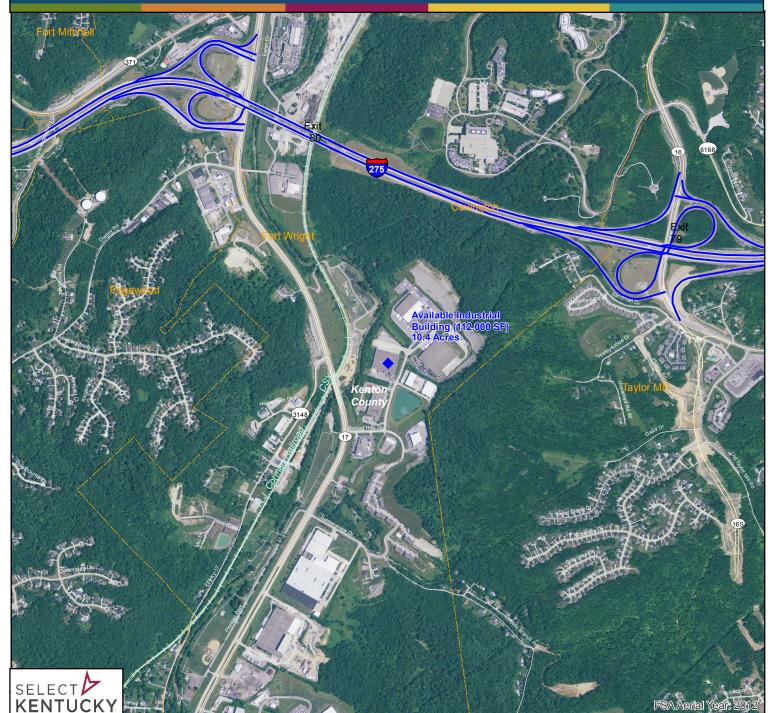

## 3780 Lake Park Drive Covington, KY | Kenton County Building 117-029 | 112,000 Square Feet

## Available Building

Rail
Interstate
State Road
Local Road
Municipal Boundary

BUILDING ID: 117-029 BUILDING NAME: 3780 Lake Park Drive BUILDING SIZE: 112,000 square feet/ 10404.8 square meters BUILDING TYPE: Warehouse/Distribution ADDRESS: 3780 Lake Park Drive, Covington, KY 41017 ZONING: IP1A (Industrial Park) COMMERCIAL AIR ACCESS: Cincinnati/Northern Kentucky International Airport, Covington, KY (10.0 miles from building) RAIL: Not rail served WATER: Northern Kentucky Water District SEWER: Sanitation District No. 1 GAS: Duke Energy Kentucky ELECTRICITY: Duke Energy Kentucky BROADBAND (Type:Service): Cable: Insight Communications; DSL: Cincinnati Bell Inc OWNER: Arka Properties Group OWNER: REPRESENTATIVE: Colliers SALE/LEASE PRICE: \$2.95 p.s.f./yr. (3-10 year lease); NNN Datasheet: http://www.thinkkentucky.com/edis/Bldg/BldgProfile.aspx?BldgID=117-029 Google Map: https://www.google.com/maps/place//@39.01747,-84.52673,14z/data=13m1!4b1!4m2!3m1!1s0x0:0x0?hl=en