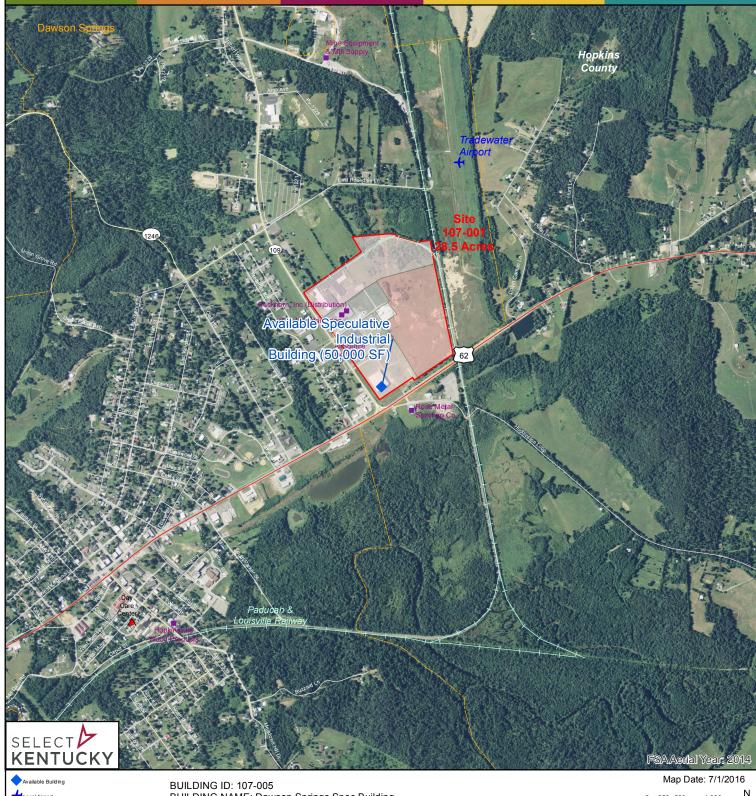

Local Airport Existing Industry Point of Interest US Highway Local Road

Municipal Boundar

County Boundary

Vacant Tract Vacant Building Trac BUILDING NAME: Dawson Springs Spec Building CITY/COUNTY: Dawson Springs, KY | Hopkins County BUILDING SIZE: 50,000 square feet/ BUILDING TYPE: Manufacturing 4645 square meters

SALE/LEASE PRICE: \$860,000

DATASHEET: http://www.thinkkentucky.com/edis/Bldg/BldgProfile.aspx?BldgID=107-005 Latitude/Longitude of Building Location: 37.17536,-87.67860

All information regarding property is from sources deemed reliable, but no warranty or representation is made by the Commonwealth of Kentucky or any of its agencies as to its accuracy. It is subject to errors, omissions, charge of price, prior sale, lease or withdrawal without our knowledge. Further, no warranty or representation is made as to the environmental suitability or condition of the property.